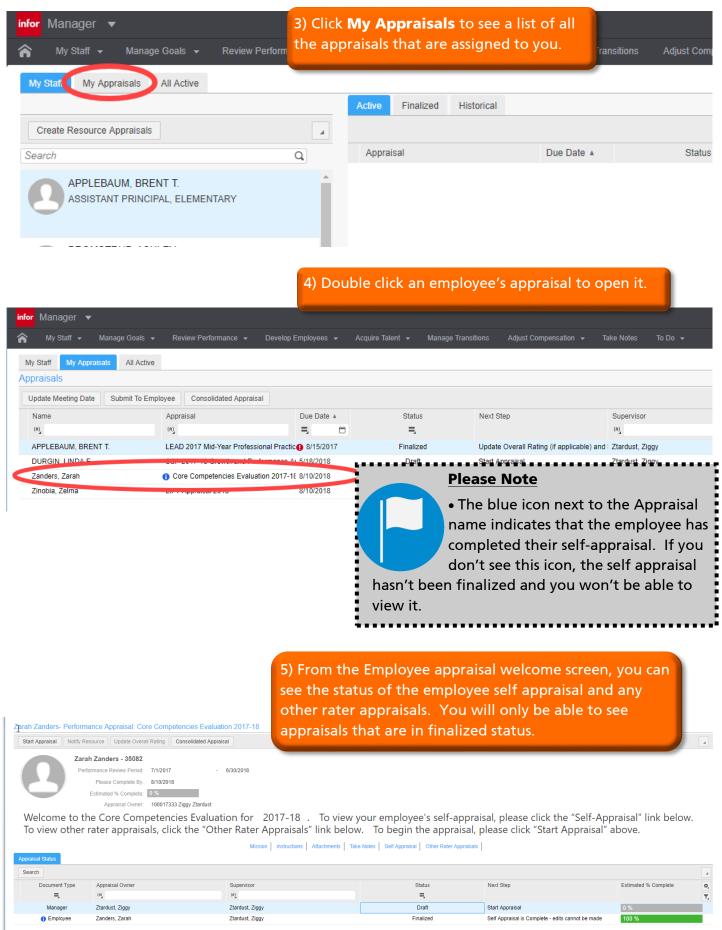

Records Per Page: 10

| tart Appraisal Notify F                 | aance Appraisal: Core Competen<br>esource Update Overall Rating Con<br>ah Zanders - 35082<br>formance Review Period. 7/1/2017<br>Please Complete By: 8/10/2018<br>Estimated % Complete. 0 % |                                                                                                 | Apprais           | s <b>al (a)</b> link. I                  | leted self-appraisal, c<br>If there are finalized o<br><b>Other Rater Apprai</b> s | other rater |
|-----------------------------------------|---------------------------------------------------------------------------------------------------------------------------------------------------------------------------------------------|-------------------------------------------------------------------------------------------------|-------------------|------------------------------------------|------------------------------------------------------------------------------------|-------------|
|                                         | Appraisal Owner: 100017333 Zig                                                                                                                                                              |                                                                                                 |                   |                                          |                                                                                    |             |
|                                         | he Core Competencies                                                                                                                                                                        | s Evaluation for 2017-18                                                                        | s" link below. To |                                          | praisal, please click the "Self-Ap<br>sal, please click "Start Appraisal"          |             |
| o view other                            | he Core Competencies                                                                                                                                                                        | s Evaluation for 2017-18<br>the "Other Rater Appraisals                                         | s" link below. To | begin the apprai                         | sal, please click "Start Appraisal"                                                |             |
| raisal Status<br>parch<br>Document Type | he Core Competencies<br>rater appraisals, click                                                                                                                                             | s Evaluation for 2017-18<br>the "Other Rater Appraisals<br>Mission   Instructions<br>Supervisor | s" link below. To | Self Appraise) Other Rater App<br>Status | sal, please click "Start Appraisal"                                                |             |
| o view other                            | he Core Competencies<br>rater appraisals, click                                                                                                                                             | s Evaluation for 2017-18<br>the "Other Rater Appraisals<br>Mission   Instructions               | s" link below. To | begin the apprais                        | sal, please click "Start Appraisal"                                                | above.      |
| raisal Status<br>Parch<br>Document Type | he Core Competencies<br>rater appraisals, click                                                                                                                                             | s Evaluation for 2017-18<br>the "Other Rater Appraisals<br>Mission   Instructions<br>Supervisor | s" link below. To | Self Appraise) Other Rater App<br>Status | sal, please click "Start Appraisal"                                                | above.      |

Welcome to the Core Competencies Evaluation for 2017-18 . To view your employee's self-appraisal, please click the "Self-Appraisal" link below. To view other rater appraisals, click the "Other Rater Appraisals" link below. To begin the appraisal, please click "Start Appraisal" above.