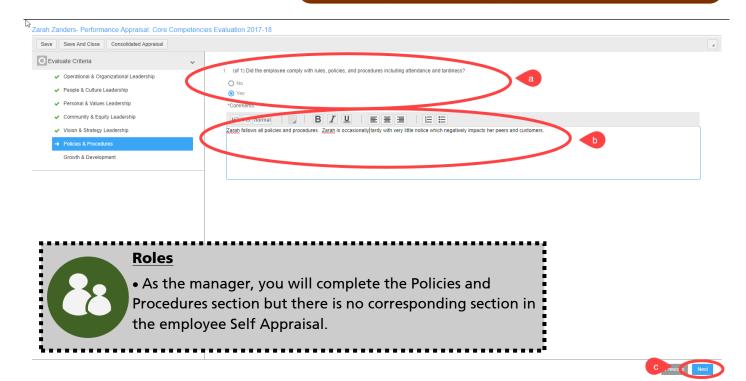

12) Complete the Policies & Procedures section by selecting Yes or No (a) and entering Comments (b) to explain your selection. Click Next (c) to continue.