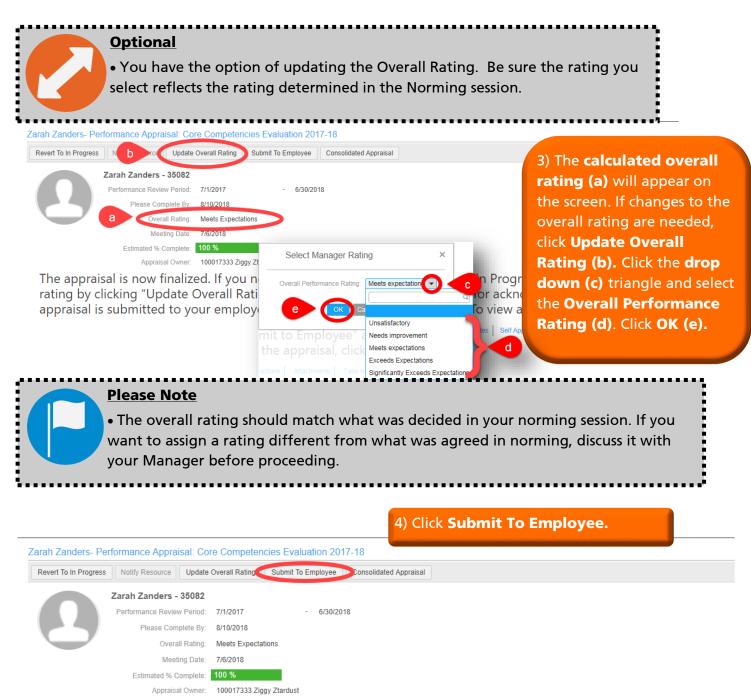

2) If you have participated in a norming session, have hosted your conversation with this employee and no further changes are needed, click **Finalize Appraisal(a)**. Enter the **Meeting Date (b)** and click **OK (c)**.

The appraisal is now finalized. If you need to make changes, click "Revert to in Progress" above. If no further  $\epsilon$  rating by clicking "Update Overall Rating" above, then submit the appraisal for acknowledgement by clicking "S appraisal is submitted to your employee, no further changes can be made. To view a copy of the appraisal, click