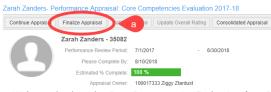

## ACTION: Finalize Appraisal, Update the Overall Rating and Submit for Employee Acknowledgment

1) Check the **Estimated Percentage Complete (a)** to ensure that you've entered all required fields. If less than 100%, or if changes are needed, click **Continue Appraisal (b)** to finish entering data or to make changes.

2) If you have participated in a norming session, have hosted your conversation with this employee and no further changes are needed, click **Finalize Appraisal(a)**. Enter the **Meeting Date (b)** and click **OK (c)**.

|                  |                 | Mission Instructions Attachments Take Notes Self Appraisal Other Rater Appraisals                  |     |               |
|------------------|-----------------|----------------------------------------------------------------------------------------------------|-----|---------------|
| Appraisal Status |                 |                                                                                                    |     |               |
| Search           |                 |                                                                                                    | x   |               |
| Document Type    | Appraisal Owner | Finalize Appraisal                                                                                 |     | 2<br>0,<br>T, |
| 5                | (A)             |                                                                                                    | -   | Ψ.            |
| Manager          | Ztardust, Ziggy |                                                                                                    |     |               |
| Employee         | Zanders, Zarah  | By finalizing this appraisal, the appraisal will be viewable to the resource. Click OK to confirm. | - I |               |
|                  |                 | Meeting Pate: 1/16/2018                                                                            |     |               |
|                  |                 |                                                                                                    |     |               |
|                  |                 | Things to Avoid                                                                                    |     |               |