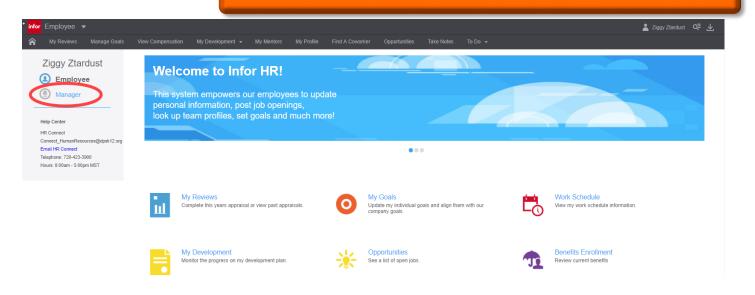

# 1) Click on your name (a) and select My Inbasket (b) from the menu.

| infor Employee <del>▼</del><br>숚 My Reviews Manage Goals                                                                                                                                           | View Compensation My Development - My Mentors My Profile Find A Coworker Opportunities Take Notes To Do                                                                                                                            | a Liggy Zardust 2 J                                                                                                                     |
|----------------------------------------------------------------------------------------------------------------------------------------------------------------------------------------------------|------------------------------------------------------------------------------------------------------------------------------------------------------------------------------------------------------------------------------------|-----------------------------------------------------------------------------------------------------------------------------------------|
| Ziggy Ztardust         Image:         Image:         Image:         Help Center         HR Connect         Connect_HumanResources@upsk12.org         Enail HR Connect         Teppiner: 72:0423300 | Be sure your personal, demographic<br>and emergency contacts are up-to-date<br>Click on My Profile, and then choose<br>Personal Information on the left.                                                                           | My Print Files<br>My Actions<br>My Reports<br>Create Report<br>Sel'As of Date'<br>Pavy Management<br>Switch To Proxy ▶<br>Help<br>About |
|                                                                                                                                                                                                    | Please Note<br>• You will only be able to complete this<br>step if your employee has requested other<br>raters in Infor HR. You will receive an<br>ail notification letting you know when an<br>ployee has requested other raters. | Sign out<br>Work Schedule Information.<br>Work Schedule Information.<br>Meride Schedule Information.<br>Schedule Information.           |