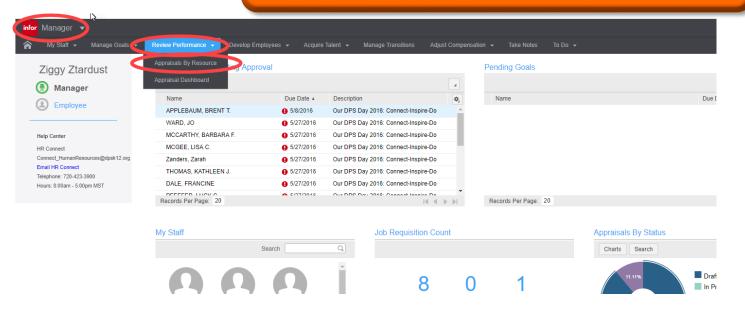

1) Click Manager in the left hand menu to open Manager Space.

2) Verify that you are in **Manager Space (a)** by checking the top left corner of the screen. Click **Review Performance (b)** at the top of the screen and select **Appraisals By Resource (c)** from the drop down menu.