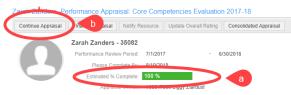

## ACTION: Finalize Appraisal, Update the Overall Rating and Submit for Employee Acknowledgment

1) Check the **Estimated Percentage Complete (a)** to ensure that you've entered all required fields. If less than 100%, or if changes are needed, click **Continue Appraisal (b)** to finish entering data or to make changes.