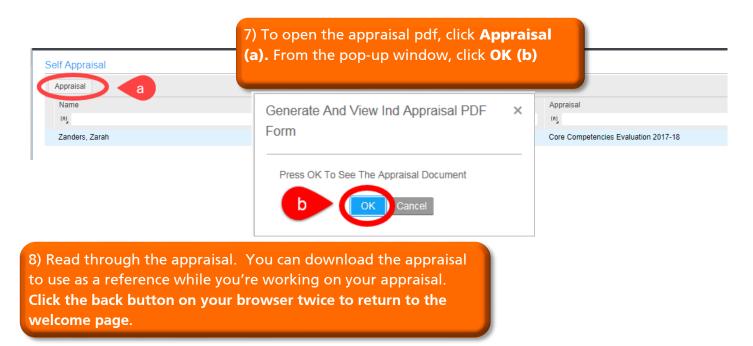

| s Evaluation for 2017-18<br>the "Other Rater Appraisals<br>Mission   Instructions               | s" link below. To | begin the apprais                        | sal, please click "Start Appraisal"                                                | above.      |
| raisal Status<br>Parch<br>Document Type | he Core Competencies<br>rater appraisals, click                                                                                                                                             | s Evaluation for 2017-18<br>the "Other Rater Appraisals<br>Mission   Instructions<br>Supervisor | s" link below. To | Self Appraise) Other Rater App<br>Status | sal, please click "Start Appraisal"                                                | above.      |



#### 2 Core Competencies Evaluation 2017-18 for Zarah Zanders (Self)

Performance Review Period: July 1, 2017 - June 30, 2018

### Core Competencies Evaluation

The performance management process is designed to support the continuous improvement of the organization through a cycle of setting expectations and sharing frequent and focused performance feedback aligned to the Core Competencies Evaluation behaviors.

#### **Employee Data**

Employee: 100016200 Zarah Zanders Supervisor Name: Ziggy Ztardust

Adjusted Start Date: 08/01/2013

**Operational & Organizational Leadership** 

Please rate each behavior on the following scale (Unsatisfactory 1, Needs Improvement 2, Meets Expectations 3, Exceeds Expectations 4, Significantly Exceeds Expectations 5). Use the comments section for each beha