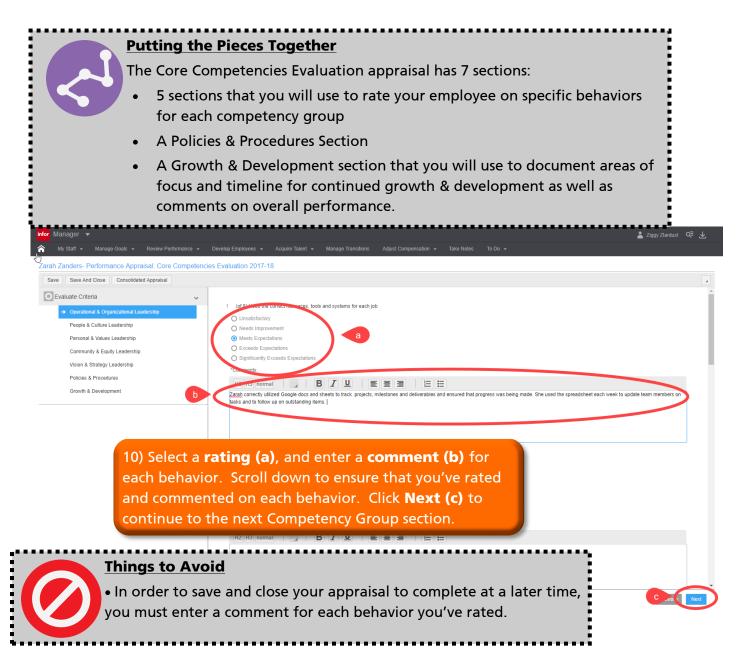

#### **Employee Data**

Employee: 100016200 Zarah Zanders Supervisor Name: Ziggy Ztardust

Adjusted Start Date: 08/01/2013

**Operational & Organizational Leadership** 

Please rate each behavior on the following scale (Unsatisfactory 1, Needs Improvement 2, Meets Expectations 3, Exceeds Expectations 4, Significantly Exceeds Expectations 5). Use the comments section for each behavior to provide information on how this behavior has been demonstrated and/or what can be done to improve (required).

Records Per Page: 10

11) Continue to complete each section by arah Zanders- Performance Appraisal: Core Competencies Evaluation 2017-18 assigning a rating and leaving a comment for Save Save And Close Consolidated Appraisal each behavior. Use the **side navigation (a)** to Evaluate Criteria (of 2) Commun Operational & Or let you know where you are in the process. Click Insatisfactory a Needs Improvemen Next (b) after each section to move on. O Meets Expectations O Exceeds Expectation: Community & Equity Leadership O Significantly Exceeds Expectations Vision & Strategy Leadership Policies & Procedures H2 H3 normal 🛛 🖌 🖪 🗾 🖳 🗮 🧮 🗮 Growth & Development 2 (of 2) Actively listened and clarified what was being said by question O Unsatisfactory **Please Note** • A green check mark in the navigation doesn't mean that the section is complete. b viou Ne

**Best Practice** 

• Clicking **Next** saves your changes to the current page. If you need to leave the page and finish at a later date, you can click **Save and Close** button at the top left of the window.