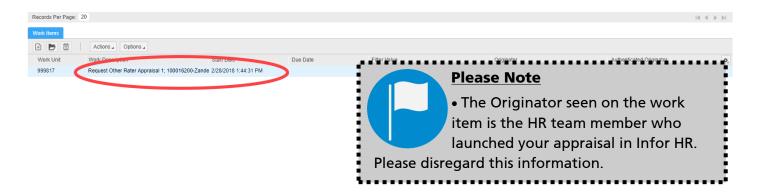

| Infor Employee ▼<br>My Reviews Manage Gosts View Compensation My Develop<br>Inbasket<br>D D 10 C Actions Options | 2) From your Inbasket, double click on the Work Item labeled <b>Request</b><br>Other Rater Appraisal that includes your employee's name. | t        |
|------------------------------------------------------------------------------------------------------------------|------------------------------------------------------------------------------------------------------------------------------------------|----------|
| Task                                                                                                             | Work Item Count                                                                                                                          | 0,<br>T, |
| Ziggy Ztardust                                                                                                   | 1                                                                                                                                        |          |