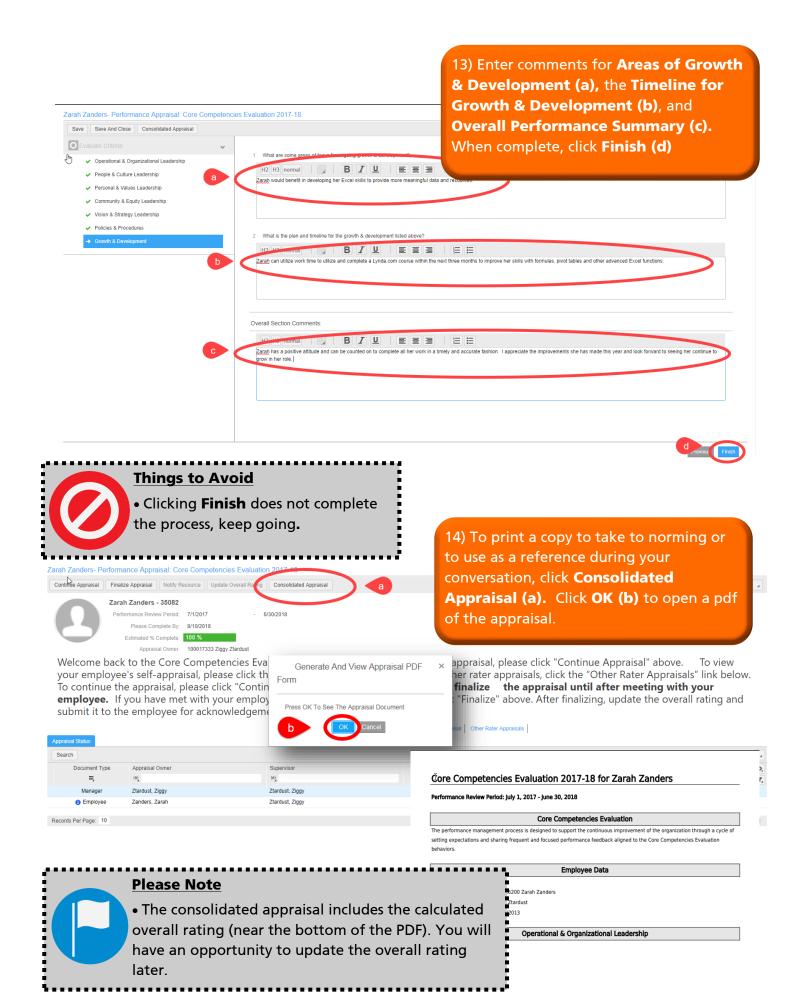

Welcome back to the Core Competencies Evaluation for 2017your employee's self-appraisal, please click the "Self-Appraisal" li To continue the appraisal, please click "Continue Appraisal" above

employee. If you have met with your employee and are ready to finalize, please click "Finalize" above. After finalizing, update the overall rating and submit it to the employee for acknowledgement.

2) If you have participated in a norming session, have hosted your conversation with this employee and no further changes are needed, click **Finalize Appraisal(a)**. Enter the **Meeting Date (b)** and click **OK (c)**.

Welcome back to the Core Competencies Evaluation for 2017-18. To continue the appraisal, please click "Continue Appraisal" above. To view your employee's self-appraisal, please click the "Self-Appraisal" link below. To view other rater appraisals, click the "Other Rater Appraisals" link below. To continue the appraisal, please click "Continue Appraisal" above. **Please do not finalize the appraisal until after meeting with your employee.** If you have met with your employee and are ready to finalize, please click "Finalize" above. After finalizing, update the overall rating and submit it to the employee for acknowledgement.

The appraisal is now finalized. If you need to make changes, click "Revert to in Progress" above. If no further  $\epsilon$  rating by clicking "Update Overall Rating" above, then submit the appraisal for acknowledgement by clicking "S appraisal is submitted to your employee, no further changes can be made. To view a copy of the appraisal, click