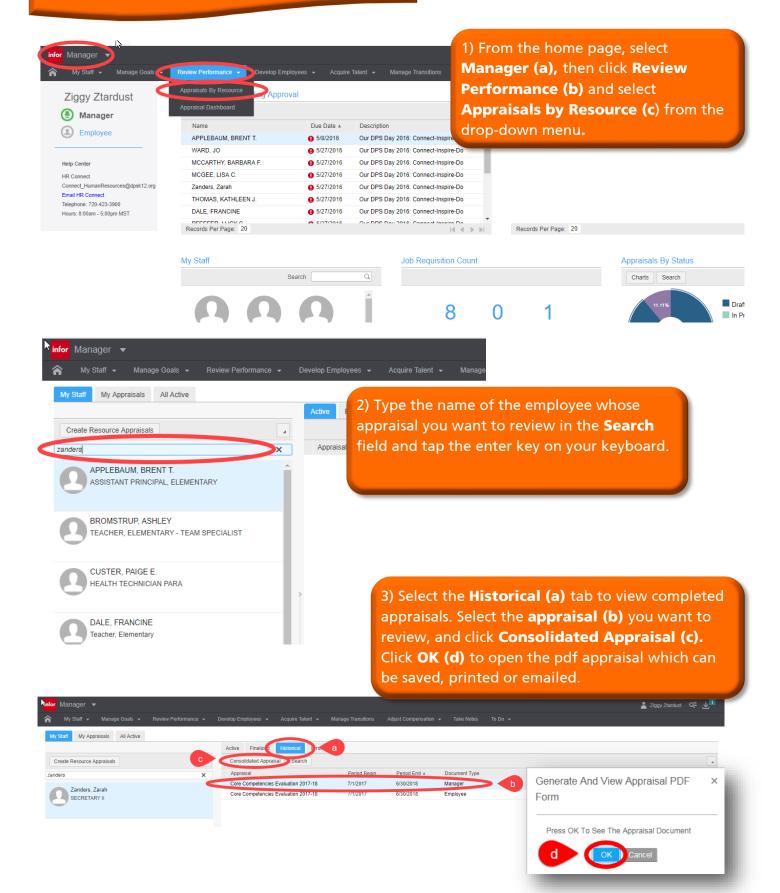

1) Click Manager in the left hand menu to open Manager Space.

2) Verify that you are in **Manager Space (a)** by checking the top left corner of the screen. Click **Review Performance (b)** at the top of the screen and select **Appraisals By Resource (c)** from the drop down menu.