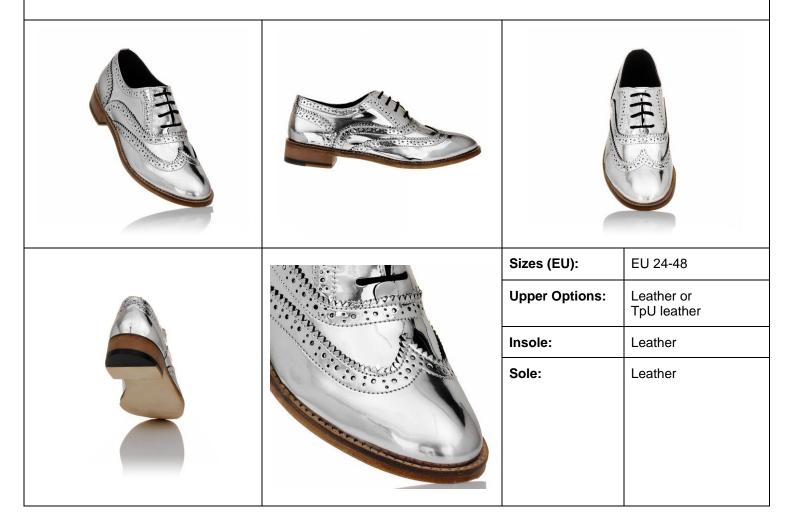

Built with comfort and durability in mind. The finish will not rub off or fade and should be treated like patent leather.

These full brogue (or wingtip) Oxford dress shoes are the most mirror-like on the market. It has taken 3 years of product development to achieve this finish and to develop the shoe build quality to an exceptionally high standard, made with love, care and attention to detail.

| Colour options:     |        |      |      |     |              |              |              |         |              |             |        |
|---------------------|--------|------|------|-----|--------------|--------------|--------------|---------|--------------|-------------|--------|
| •                   | made.  |      |      |     | med          | mad.         |              | and all | mad.         | must.       | male   |
| Line<br>number      | 001    | 002  | 003  | 004 | 005          | 006          | 007          | 800     | 009          | 010         | 011    |
| Name                | Silver | Gold | Holo | Red | Deep<br>Pink | Baby<br>Pink | Rose<br>Gold | Green   | Navy<br>Blue | Ice<br>Blue | Other* |
| Wholesale price (£) | 110    | 110  | 110  | 110 | 110          | 110          | 110          | 110     | 110          | 110         | 110    |
| RRP (£)             | 340    | 340  | 340  | 540 | 540          | 540          | 540          | 540     | 540          | 540         | 540    |
|                     |        |      |      |     |              |              |              |         |              |             |        |