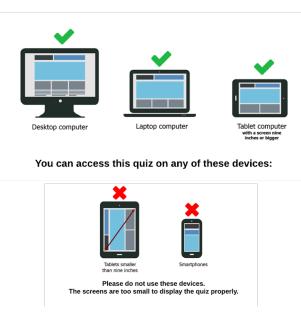

### **ISSUE 2: WRONG DEVICE**

The LLN Quiz only works on computers/laptops or full size tablets. If you are using a mobile phone or a smaller tablet the quiz will not work properly. The quiz needs a larger size screen to fit all the information on.

A lot of the problems you may experience are because the device is too small.

The quiz will load but some parts may not work properly.