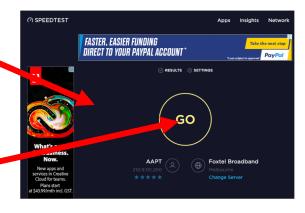

Once you do that you will see this screen:

If you do not see this screen load then you have no internet connection and will not be able to use the quiz without having your internet connection repaired.

If the screen appears please click the GO button in the middle.

The screen that will tell you your internet connection speed will appear once the process is finished. You will need a minimum download speed of at least 3.0 mbps for the quiz to run properly.