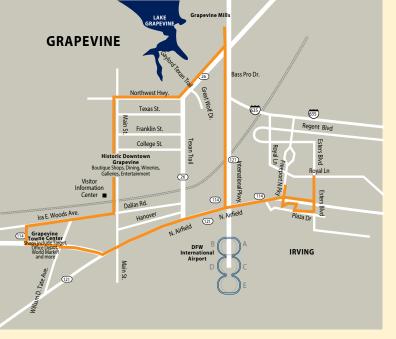

## TAN ROUTE

# DESTINATIONS: HISTORIC DOWNTOWN GRAPEVINE, GRAPEVINE TOWNE CENTER/TARGET & GRAPEVINE MILLS

| Monday-Thursday | 3:00 p.m11:00 p.m.    |
|-----------------|-----------------------|
| Friday          | 12:00 p.m.–11:00 p.m. |
| Saturday        | 10:00 a.m.–11:00 p.m. |