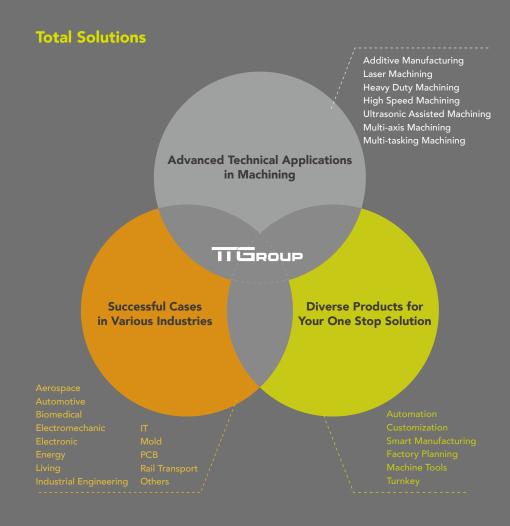

## What You Should Know about TTGroup

We own diverse production lines including vertical/horizontal machining centers, vertical/horizontal CNC lathes, multi-tasking machining centers, boring & milling lathes, metal additive manufacturing equipment, PCB machine, and laser machine, thus allowing us to provide a one-stop solution for any requirement.