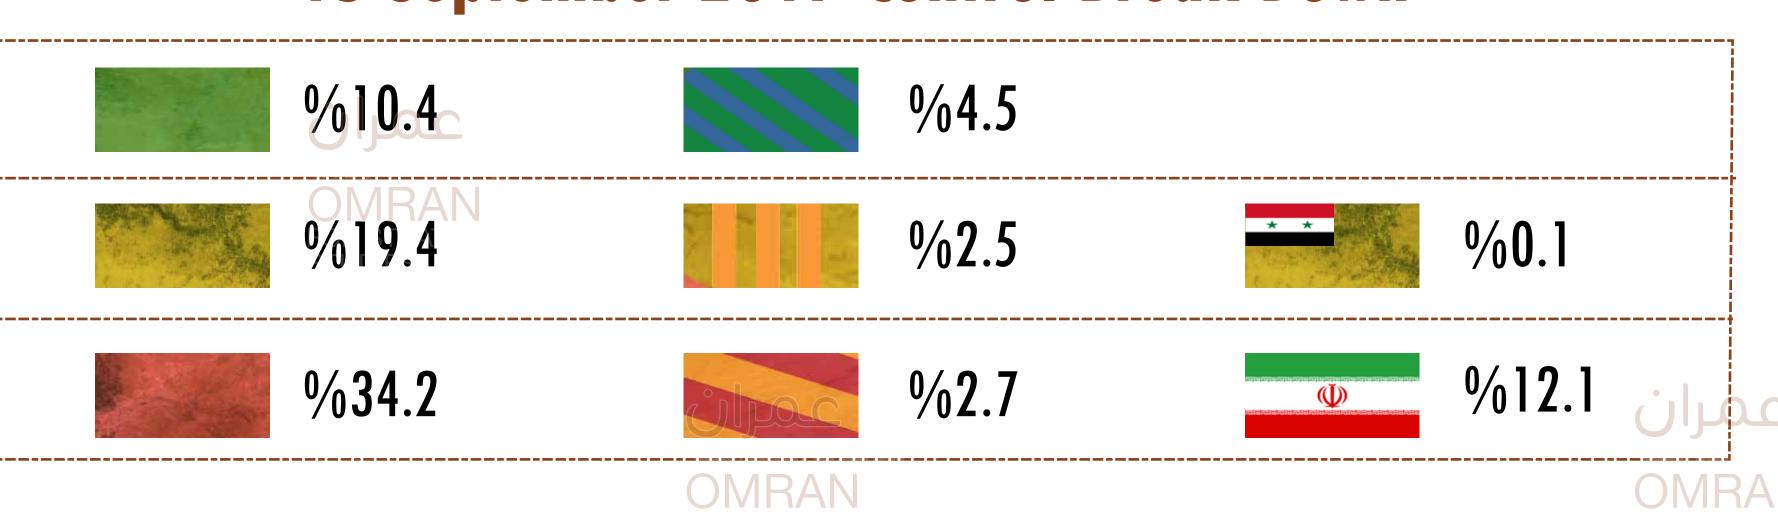

YPG Forces And Others Place Hézèn Süriya Demokratik | 40,819 km <sup>2</sup>                | %22   | 1600 km <sup>2</sup> | ONADANI              | 42,419 km <sup>2</sup>           | %22.9         |  |
| * * Syrian Regime And Others                        | 90,089 km²                            | %49   | 8874 km <sup>2</sup> | 50 km <sup>2</sup>   | 98,913 km <sup>2</sup>           | %53.4         |  |
|                                                     | 24,069 km <sup>2</sup>                | %14.1 | 185 km <sup>2</sup>  | 4674 km <sup>2</sup> | 19,580 km <sup>2</sup>           | %11. <b>9</b> |  |

Note: Occupied territories by Israel is 1,800 km<sup>2</sup> - Error Ratio (%2 - %1)

عمران عمران OMRAN OMRAN

## 15 September 2017 Control Break Down

PKK Control Zone

ISIS Control Zone



## 15 October 2017 Control Break Down