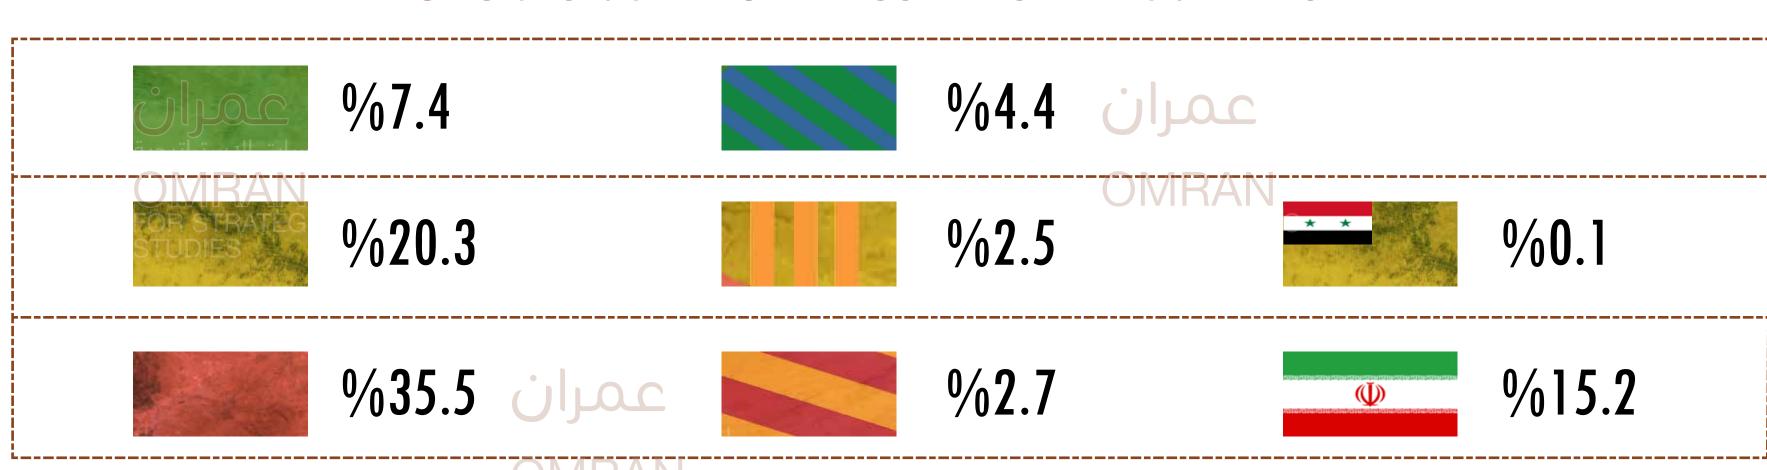

Demokratik | 40,819 km <sup>2</sup>                | %22   | 1600 km <sup>2</sup> | ONADANI              | 42,419 km <sup>2</sup>           | %22.9         |  |
| * * Syrian Regime And Others                        | 90,089 km²                            | %49   | 8874 km <sup>2</sup> | 50 km <sup>2</sup>   | 98,913 km <sup>2</sup>           | %53.4         |  |
|                                                     | 24,069 km <sup>2</sup>                | %14.1 | 185 km <sup>2</sup>  | 4674 km <sup>2</sup> | 19,580 km <sup>2</sup>           | %11. <b>9</b> |  |

Note: Occupied territories by Israel is 1,800 km<sup>2</sup> - Error Ratio (%2 - %1)

عمران عمران OMRAN OMRAN

## 15 September 2017 Control Break Down

PKK Control Zone

ISIS Control Zone



## 15 October 2017 Control Break Down