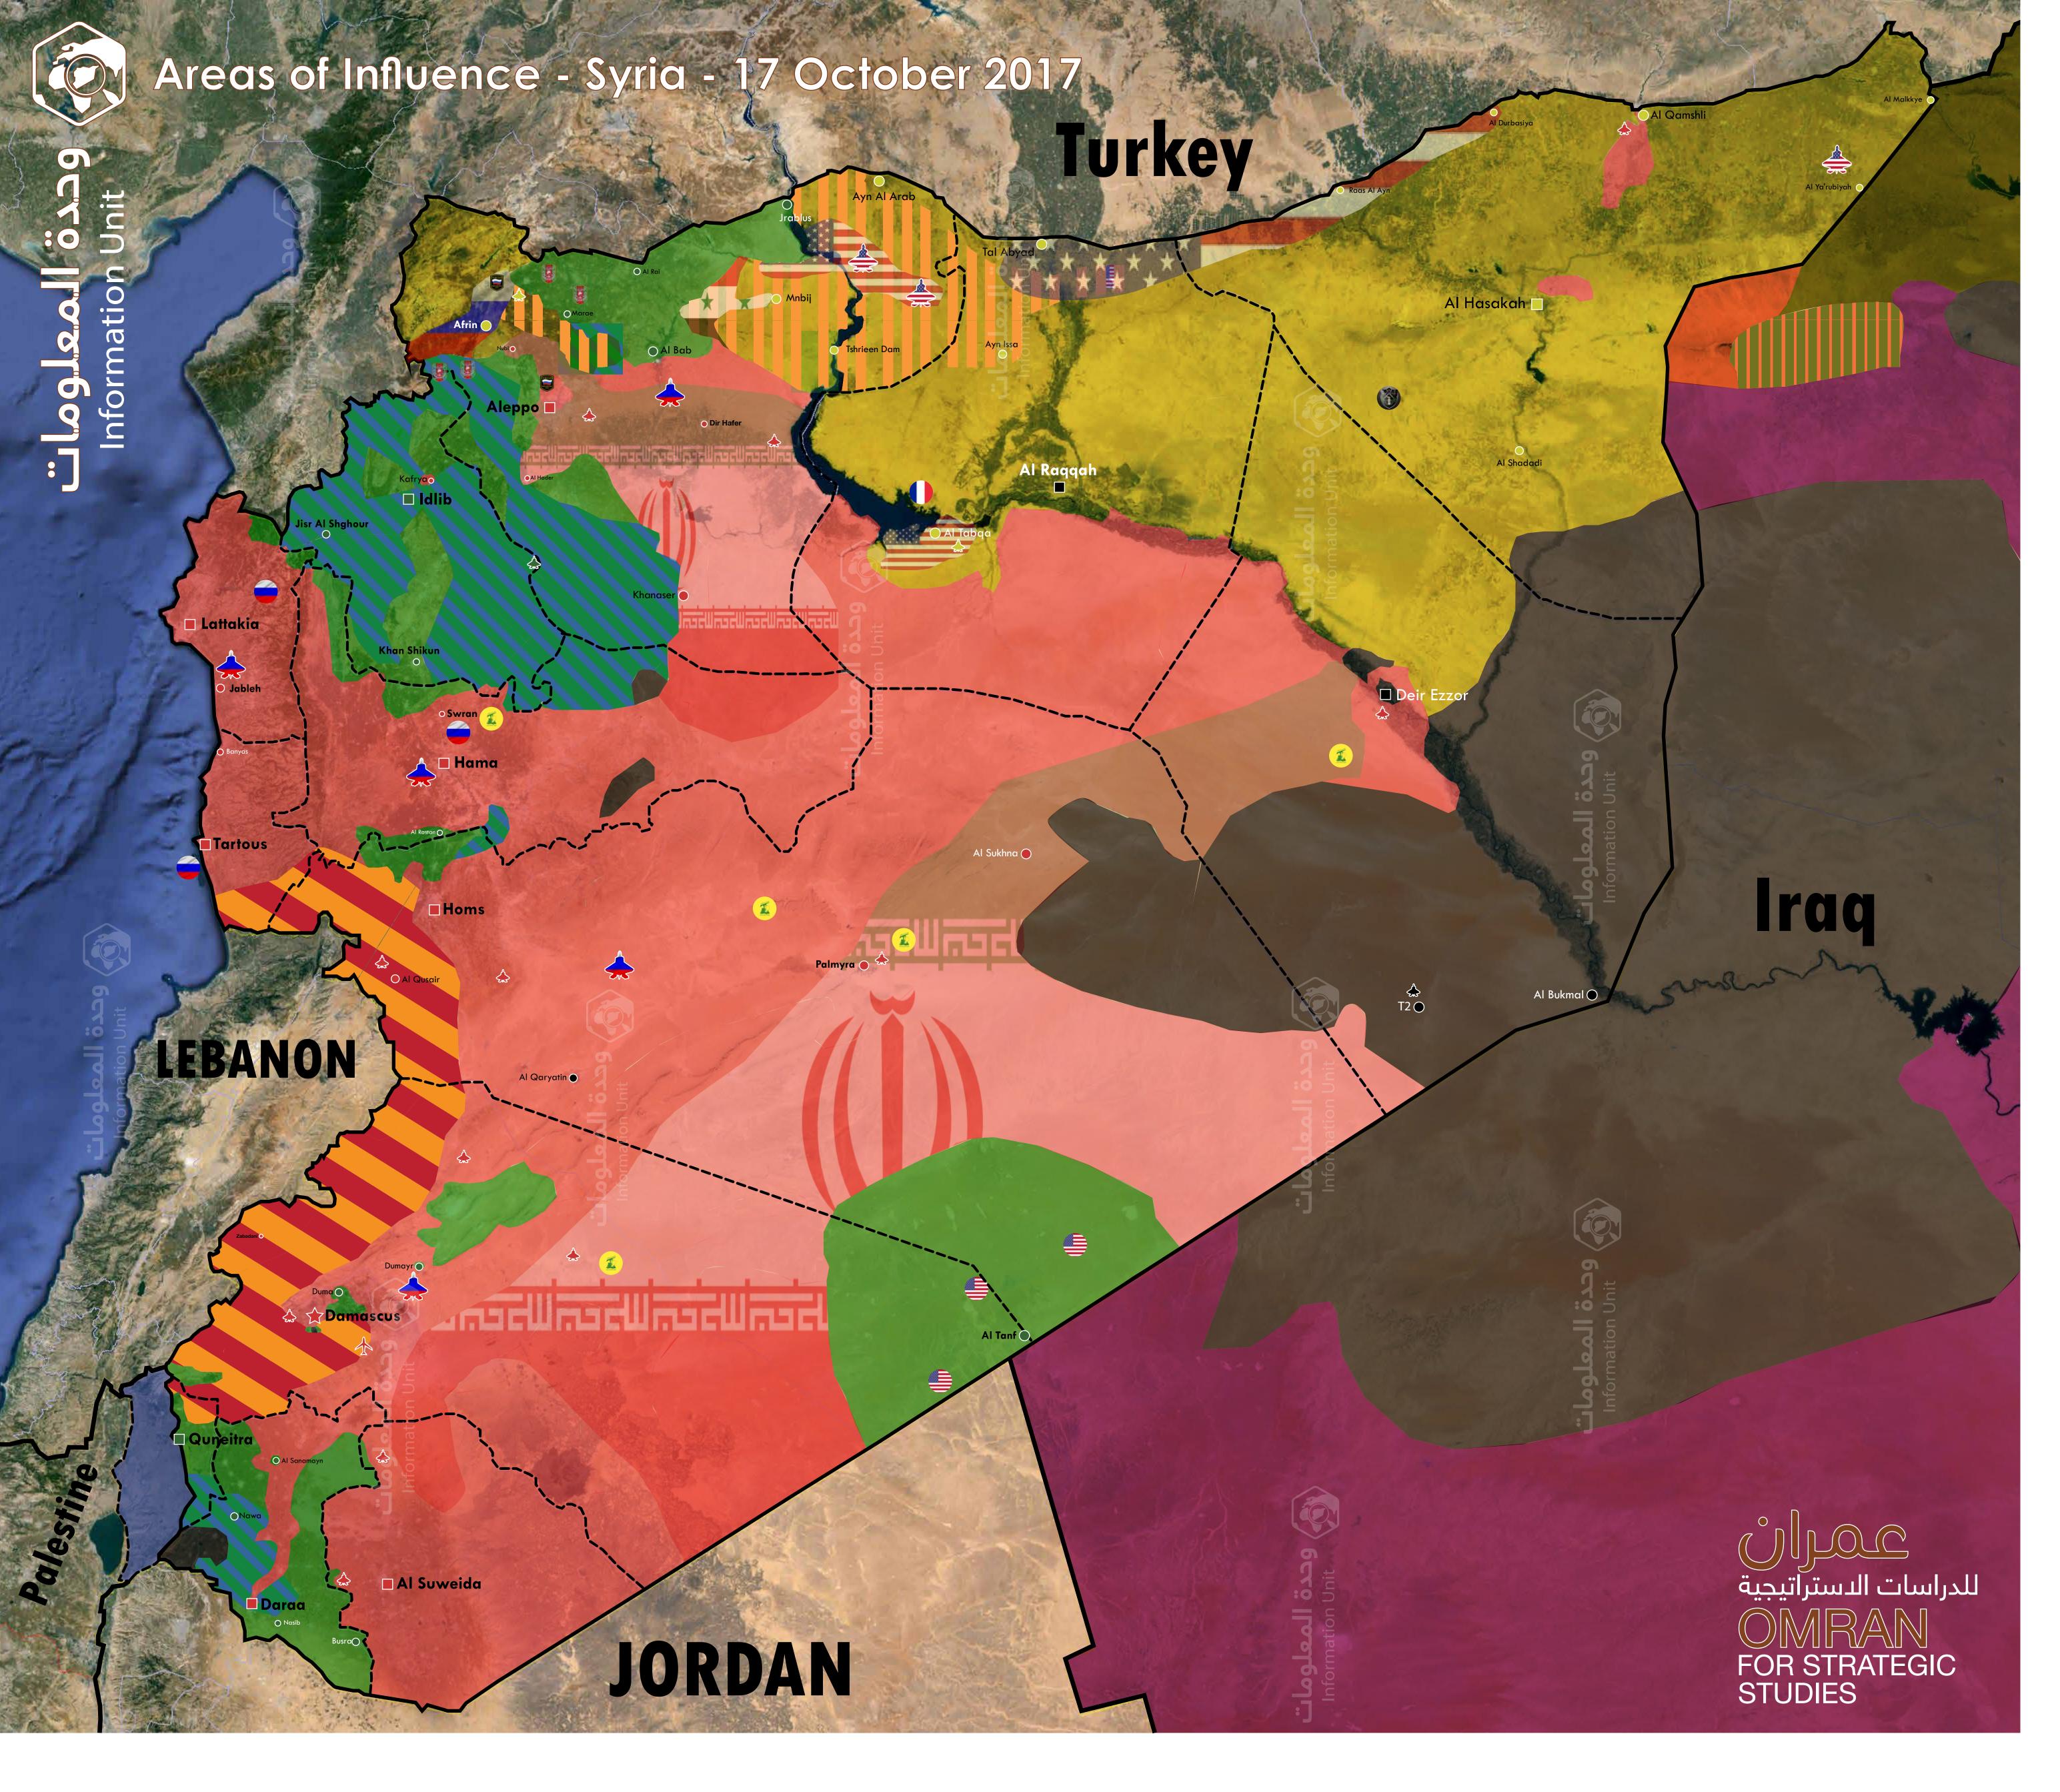

| عمران<br>OMBAN                                      | Territoria Areas<br>18 September 2017 |       | Gain                 | Lost                 | Territoria Areas 17 October 2017 |               |  |
|-----------------------------------------------------|---------------------------------------|-------|----------------------|----------------------|----------------------------------|---------------|--|
| Opposition Forces and Others                        | 27,623 km <sup>2</sup>                | %14.9 | 80 km <sup>2</sup>   | 5935 km <sup>2</sup> | 21,768 km <sup>2</sup>           | %11.8         |  |
| YPG Forces And Others Place Hézèn Süriya Demokratik | 40,819 km <sup>2</sup>                | %22   | 1600 km <sup>2</sup> | ONADANI              | 42,419 km <sup>2</sup>           | %22.9         |  |
| * * Syrian Regime And Others                        | 90,089 km²                            | %49   | 8874 km <sup>2</sup> | 50 km <sup>2</sup>   | 98,913 km <sup>2</sup>           | %53.4         |  |
|                                                     | 24,069 km <sup>2</sup>                | %14.1 | 185 km <sup>2</sup>  | 4674 km <sup>2</sup> | 19,580 km <sup>2</sup>           | %11. <b>9</b> |  |

Note: Occupied territories by Israel is 1,800 km<sup>2</sup> - Error Ratio (%2 - %1)

عمران عمران OMRAN OMRAN