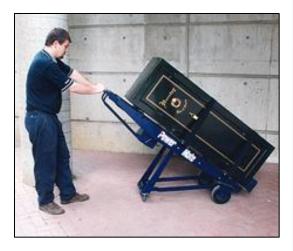

## PowerMate® M-Series Models

The PowerMate® M-1 and M-2B (8" taller) are the perfect solutions for moving safes, larger boilers, commercial water heaters, motors, compressors, generators, heat pumps larger appliances and cast iron bathtubs on and off vehicles, up and down stairs.

# PowerMate® M-Series Heavy Duty for loads up to 1,500 lbs\*!

PowerNate StairClimbing HandTrucks

K0301203