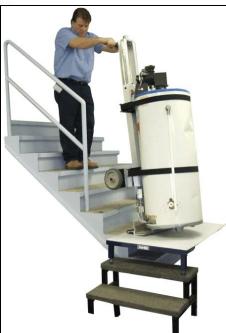

### PowerMate® Model L-1

The PowerMate® L-1 is the perfect solution to moving residential hot water tanks, small A/C units, smaller heat pumps, specialty gas cylinders appliances and furnaces on and off vehicles over thresholds and up and down stairs.

# PowerMate<sup>®</sup> L-1 Heavy Duty for loads up to 650 lbs\*!

The PowerMate L-1 used with our exclusive step extension and pivot pad.

Ask us about our onsite operator training programs!