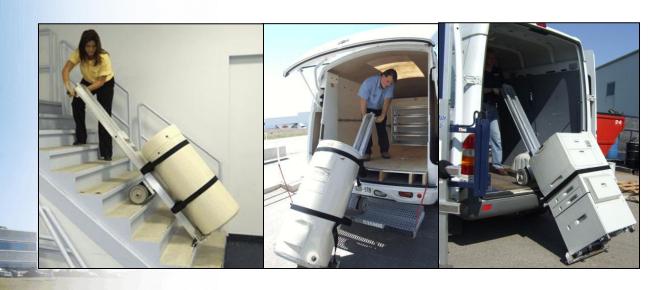

## PowerMate® M-Series Models

The PowerMate® M-1 and M-2B (8" taller) are the perfect solutions for moving safes, larger boilers, commercial water heaters, motors, compressors, generators, heat pumps larger appliances and cast iron bathtubs on and off vehicles, up and down stairs.

# PowerMate® M-Series Heavy Duty for loads up to 1,500 lbs\*!

PowerNate StairClimbing HandTrucks

K0301203