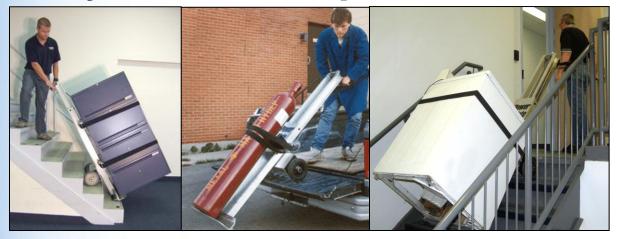

### PowerMate® Model L-1

The PowerMate® L-1 is the perfect solution to moving residential hot water tanks, small A/C units, smaller heat pumps, specialty gas cylinders appliances and furnaces on and off vehicles over thresholds and up and down stairs.

# PowerMate<sup>®</sup> L-1 Heavy Duty for loads up to 650 lbs\*!

# PowerNate StairClimbing HandTrucks