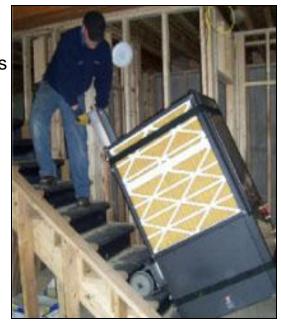

### PowerMate® Model L-1

The PowerMate® L-1 is the perfect solution to moving residential hot water tanks, small A/C units, smaller heat pumps, specialty gas cylinders appliances and furnaces on and off vehicles over thresholds and up and down stairs.

Designed to protect stairs and floor surfaces of all kinds with full length bottom rubber guard and non-marking wheels.

Like all machines, you have the ability to skip missing, broken or suspect steps!

With PowerMate®, you are always in control. You even have the unique ability to skip missing, broken or suspect steps!