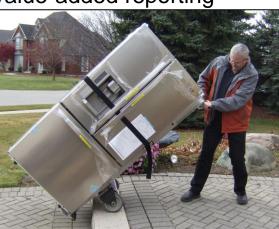

#### **True Value Hardware**

"Just a note to let you know how well we like our new PowerMate power lift. It has turned jobs that used to be difficult, two man jobs into easy, one man jobs. It has made the job of moving heavy appliance loads not only easier and faster but also safer!

## PowerMate® M-Series Models

The PowerMate® M-1 and M-2B (8" taller) are the perfect solutions for moving safes, larger boilers, commercial water heaters, motors, compressors, generators, heat pumps larger appliances and cast iron bathtubs on and off vehicles, up and down stairs.