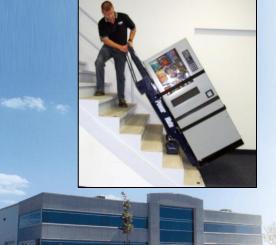

### PowerMate® Model L-1

The PowerMate® L-1 is the perfect solution to moving residential hot water tanks, small A/C units, smaller heat pumps, specialty gas cylinders appliances and furnaces on and off vehicles over thresholds and up and down stairs.

Designed to protect stairs and floor surfaces of all kinds with full length bottom rubber guard and non-marking wheels.

Like all machines, you have the ability to skip missing, broken or suspect steps!

# What will your customers move with PowerMate® today?

- Plumbing HVAC-R equipment: Air conditioners, furnaces, wood stoves, water heaters, radiators, heat pumps, motors, generators, water treatment equipment, drain cleaners, bathtubs...
- Appliances: Refrigerators, freezers, stoves, washers, dryers, dishwashers, trash compactors, coolers...
- Furniture: Trunks, crates, boxes, dressers, exercise equipment...
- Office Equipment: Desks, paper, copiers, filing cabinets, safes, water, computer server towers, coffee machines...
- Cleaning Equipment: Floor polishers, sanders, carpet cleaners, paint...
- Supplies: Kegs, gas cylinders, tanks, paint, drums, barrels...
- Vending: Vending, gaming, kiosk and ticket machines
- Landscaping Supplies: Planters, stone, brick... and more!