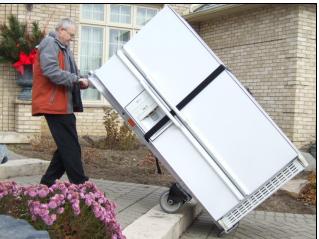

#### **True Value Hardware**

"Just a note to let you know how well we like our new PowerMate power lift. It has turned jobs that used to be difficult, two man jobs into easy, one man jobs. It has made the job of moving heavy appliance loads not only easier and faster but also safer!

Designed to protect stairs and floor surfaces of all kinds with full length bottom rubber guard and non-marking wheels.

Like all machines, you have the ability to skip missing, broken or suspect steps!

#### **Decrease Product Damage**

- Well-balanced Operator has complete control at all times
- Heavy duty nylon reinforced straps with cotton overlay &
- adjustable felt protected strap bars to secure the load in place