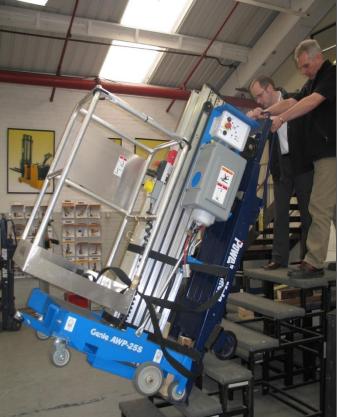

## PowerMate® M-Series Models

The PowerMate® M-1 and M-2B (8" taller) are the perfect solutions for moving safes, larger boilers, commercial water heaters, motors, compressors, generators, heat pumps larger appliances and cast iron bathtubs on and off vehicles, up and down stairs.

# PowerMate® M-Series Heavy Duty for loads up to 1,500 lbs\*!

PowerNate StairClimbing HandTrucks

K0301203