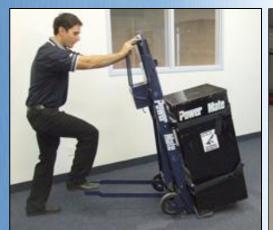

### PowerMate® Model L-1

The PowerMate® L-1 is the perfect solution to moving residential hot water tanks, small A/C units, smaller heat pumps, specialty gas cylinders appliances and furnaces on and off vehicles over thresholds and up and down stairs.

# PowerMate<sup>®</sup> L-1 Heavy Duty for loads up to 650 lbs\*!