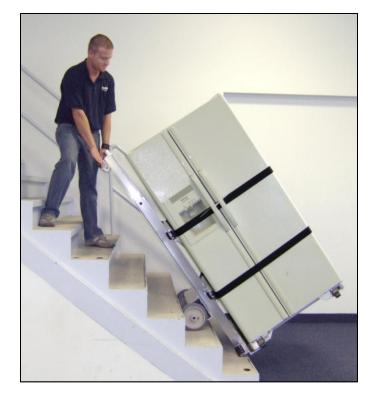

### PowerMate® Model L-1

The PowerMate® L-1 is the perfect solution to moving residential hot water tanks, small A/C units, smaller heat pumps, specialty gas cylinders appliances and furnaces on and off vehicles over thresholds and up and down stairs.

## PowerMate® M-Series Models

The PowerMate® M-1 and M-2B (8" taller) are the perfect solutions for moving safes, larger boilers, commercial water heaters, motors, compressors, generators, heat pumps larger appliances and cast iron bathtubs on and off vehicles, up and down stairs.