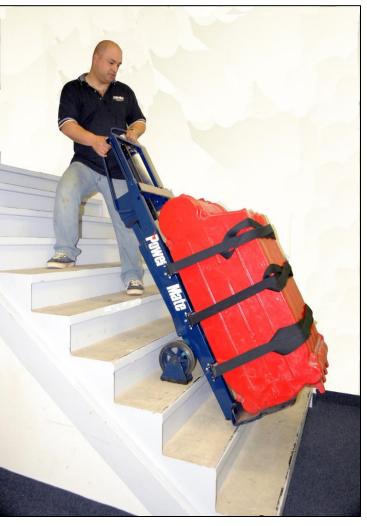

## PowerMate® M-Series Models

The PowerMate® M-1 and M-2B (8" taller) are the perfect solutions for moving safes, larger boilers, commercial water heaters, motors, compressors, generators, heat pumps larger appliances and cast iron bathtubs on and off vehicles, up and down stairs.

# PowerMate® M-Series Heavy Duty for loads up to 1,500 lbs\*!

PowerNate StairClimbing HandTrucks

K0301203