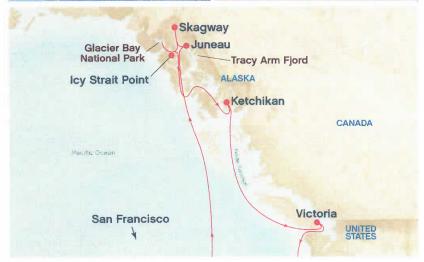

## Sailings roundtrip from San Francisco

Indulge in a leisurely 11-day Inside Passage cruise on the spectacular Star Princess.® Signature Alaskan Cuisine, a full-time onboard naturalist, Alaska enrichment programs and thrilling shore excursions are sure to delight on this roundtrip sailing from San Francisco. You'll visit the charming ports of Ketchikan, Juneau and Victoria, B.C., Canada plus either Skagway or Icy Strait Point depending on departure date, as well as the thrilling ice age extravaganza of Tracy Arm Fjord or Glacier Bay National Park. Escape completely — with Princess Cruises.®